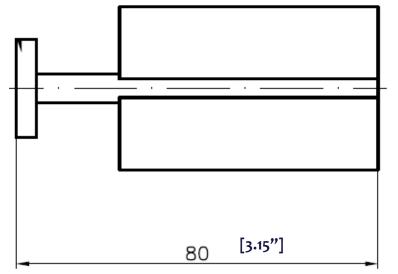

| 1.0 | Mechanical Specifications |                                           |  |  |
|-----|---------------------------|-------------------------------------------|--|--|
| 1.1 | Waveguide type            | Rectangular Waveguide WR42                |  |  |
| 1.2 | Flange type               | CPRG, CPRF, COVER, CHOKE available        |  |  |
| 1.3 | Flange Holes              | Through                                   |  |  |
| 1.4 | Basis-material            | Alloyed Cuprum 0.1kg                      |  |  |
| 1.5 | Internal Finish           | Silver Plated chromate or conversion      |  |  |
| 1.6 | External Finish           | Body painted with gray/black epoxy enamel |  |  |