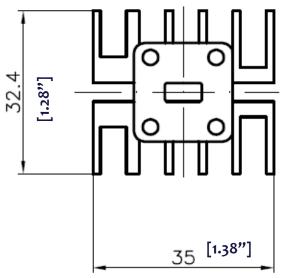

| 1.0 | Mechanical Specifications |                                           |  |  |
|-----|---------------------------|-------------------------------------------|--|--|
| 1.1 | Waveguide type            | Rectangular Waveguide WR42                |  |  |
| 1.2 | Flange type               | CPRG, CPRF, COVER, CHOKE available        |  |  |
| 1.3 | Flange Holes              | Through                                   |  |  |
| 1.4 | Basis-material            | Alloyed Cuprum 0.1kg                      |  |  |
| 1.5 | Internal Finish           | Silver Plated chromate or conversion      |  |  |
| 1.6 | External Finish           | Body painted with gray/black epoxy enamel |  |  |