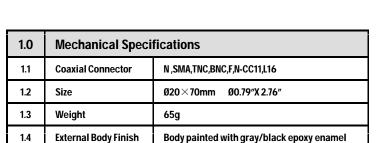

## 5W COAXIAL FIXED ATTENUATOR ---- RFS5GXA

| 2.0 | Environment specifications |                                      |  |  |
|-----|----------------------------|--------------------------------------|--|--|
| 2.1 | Operation Temp.            | -40°C~+85°C                          |  |  |
| 2.2 | Storage Temp.              | -55°C~+125°C                         |  |  |
| 2.3 | Altitude                   | 42000 ft                             |  |  |
| 2.4 | Vibration                  | 10g rms (15 degree 2KHz)             |  |  |
| 2.5 | Humidity                   | 100% RH at 35c, 95%RH at 40 deg c    |  |  |
| 2.6 | Shock                      | 20G for 11msc                        |  |  |
| 2.7 | Cooling                    | FAN required for long time operation |  |  |

6

5

| 3.0 Electrical Specifications |                       |             |                           |      |      |      |           |            |      |  |
|-------------------------------|-----------------------|-------------|---------------------------|------|------|------|-----------|------------|------|--|
|                               | Frequency<br>(GHz) VS |             | Attenuation Accuracy (dB) |      |      |      | D (0140   | Peak Power |      |  |
| PN                            |                       | VSWR (max.) | 1~9                       | 10   | 20   | 30   | 40        | Power (CW) | (KW) |  |
| RFS5G1A                       | DC-1GHz               | 1.10        | ±0.4                      | ±0.4 | ±0.4 | ±0.5 | $\pm$ 0.5 | 5          | 0.5  |  |
| RFS5G2A                       | DC-2GHz               | 1.15        | ±0.4                      | ±0.4 | ±0.4 | ±0.5 | $\pm$ 0.5 | 5          | 0.5  |  |
| RFS5G3A                       | DC-3GHz               | 1.20        | ±0.4                      | ±0.4 | ±0.4 | ±0.5 | 1         | 5          | 0.5  |  |