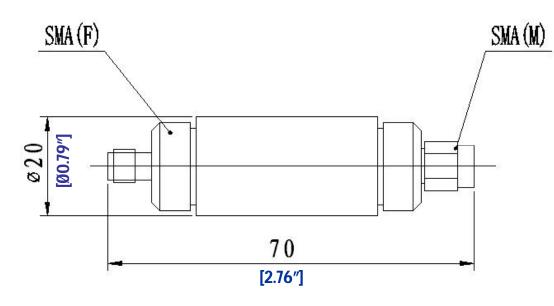

## 5W COAXIAL FIXED ATTENUATOR ---- RFS5GXA

| 2.0 | Environment specifications |                                      |  |  |
|-----|----------------------------|--------------------------------------|--|--|
| 2.1 | Operation Temp.            | -40°C~+85°C                          |  |  |
| 2.2 | Storage Temp.              | -55°C~+125°C                         |  |  |
| 2.3 | Altitude                   | 42000 ft                             |  |  |
| 2.4 | Vibration                  | 10g rms (15 degree 2KHz)             |  |  |
| 2.5 | Humidity                   | 100% RH at 35c, 95%RH at 40 deg c    |  |  |
| 2.6 | Shock                      | 20G for 11msc                        |  |  |
| 2.7 | Cooling                    | FAN required for long time operation |  |  |